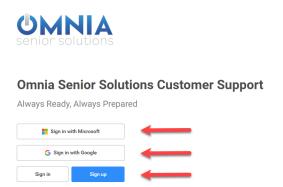

## Logging Into the Omnia Senior Solutions Client Portal for the First Time

When logging into the Omnia Client Portal for the first time, you will have three options for new account creation:

- 1. Sign in with Microsoft (recommended for organizations that use Microsoft 365)
- 2. Sign in with Google (recommended for organizations that use Gsuite)
- 3. Sign up (for all other organizations or those who do not wish to use Single-Sign-On) To use this option you will need to "Sign up", you will see the following page where you can create your own ConnectWise login: