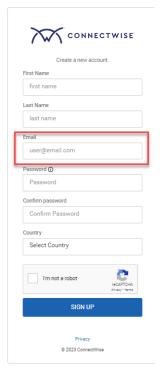

## Logging Into the Omnia Senior Solutions Client Portal for the First Time

When logging into the Omnia Client Portal for the first time, you will have three options for new account creation:

- 1. Sign in with Microsoft (recommended for organizations that use Microsoft 365)
- 2. Sign in with Google (recommended for organizations that use Gsuite)
- 3. Sign up (for all other organizations or those who do not wish to use Single-Sign-On) To use this option you will need to "Sign up", you will see the following page where you can create your own ConnectWise login:

Be sure the email address you use is your work email to link it to our system.